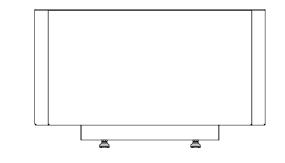

| DESCRIPTION: |                    |
|--------------|--------------------|
| PART NUMBER: | C                  |
| 103840BLK    | doc<br>bee<br>in a |
| NOTES:       | REV                |

ALL DIMS IN INCHES UNLESS

OTHERWISE NOTED

| DESCRIPTION:                                 |                                                                    |                                                                                                                                                                                                                                                                                        |   |              |           |               |  |
|----------------------------------------------|--------------------------------------------------------------------|----------------------------------------------------------------------------------------------------------------------------------------------------------------------------------------------------------------------------------------------------------------------------------------|---|--------------|-----------|---------------|--|
| PART NUMBER:                                 | CONFIDENTIAL: Any information , data and drawings embodied in this |                                                                                                                                                                                                                                                                                        |   |              |           |               |  |
| 103822BLK                                    | docum<br>been s                                                    | document are proprietary and strictly confidential, are to be held as confidential and have<br>been supplied with the understanding that they will not be disclosed, in whole or in part or<br>in any form, to third parties without the prior written consent of Warming Trends, LLC. |   |              |           |               |  |
| NOTES:                                       | REV<br>A                                                           | WAR                                                                                                                                                                                                                                                                                    | N | 1 <b>I</b> N | G 🔏       | TRENDS®       |  |
| ALL DIMS IN INCHES UNLESS<br>OTHERWISE NOTED | SIZE<br>A                                                          | www.warming-trends.com                                                                                                                                                                                                                                                                 |   |              |           |               |  |
|                                              | DRAWI                                                              | DRAWN BY:                                                                                                                                                                                                                                                                              |   | MATERI       | ۹L:       |               |  |
|                                              |                                                                    | DATE: 11/13/2023                                                                                                                                                                                                                                                                       |   | SCALE: 0.06  |           | SHEET: 1 OF 1 |  |
|                                              | CHECKED:                                                           |                                                                                                                                                                                                                                                                                        |   |              | APPROVED: |               |  |