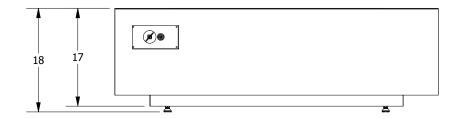

| DESCRIPTION: |                    |
|--------------|--------------------|
| PART NUMBER: | C                  |
| 103840BLK    | doc<br>bee<br>in a |
| NOTES:       | REV                |

ALL DIMS IN INCHES UNLESS