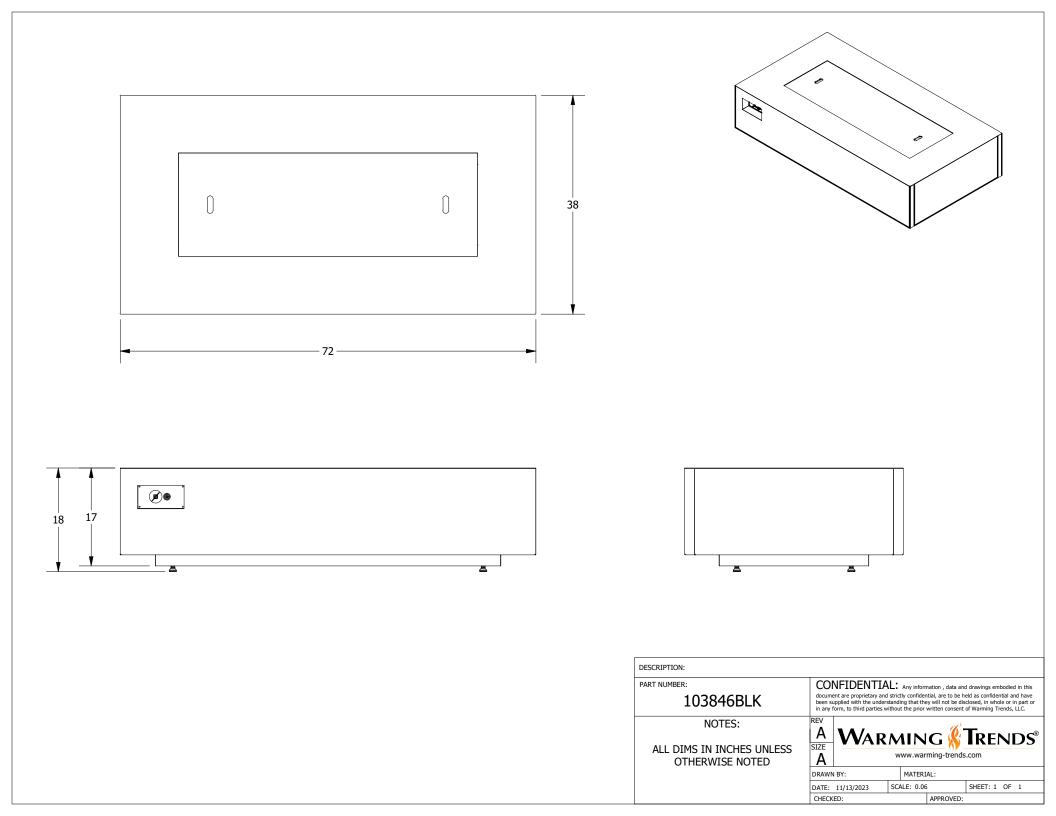

| DESCRIPTION:                                 |           |                                                                                                                                                                                                                                                                                        |            |           |           |               |  |
|----------------------------------------------|-----------|----------------------------------------------------------------------------------------------------------------------------------------------------------------------------------------------------------------------------------------------------------------------------------------|------------|-----------|-----------|---------------|--|
| PART NUMBER:                                 | NFIDENTIA | FIDENTIAL: Any information , data and drawings embodied in this                                                                                                                                                                                                                        |            |           |           |               |  |
| 103846BLK                                    | been su   | document are proprietary and strictly confidential, are to be held as confidential and have<br>been supplied with the understanding that they will not be disclosed, in whole or in part or<br>in any form, to third parties without the prior written consent of Warming Trends, LLC. |            |           |           |               |  |
| NOTES:                                       | REV<br>A  | WAR                                                                                                                                                                                                                                                                                    | • <b>N</b> | 41N       | IC 🌾      |               |  |
| ALL DIMS IN INCHES UNLESS<br>OTHERWISE NOTED | SIZE<br>A | WARMING TRENDS<br>www.warming-trends.com                                                                                                                                                                                                                                               |            |           |           |               |  |
|                                              |           | DRAWN BY:                                                                                                                                                                                                                                                                              |            | MATERIAL: |           |               |  |
|                                              |           | DATE: 11/13/2023                                                                                                                                                                                                                                                                       |            | ALE: 0.08 | 3         | SHEET: 1 OF 1 |  |
|                                              | CHECKED:  |                                                                                                                                                                                                                                                                                        |            |           | APPROVED: |               |  |