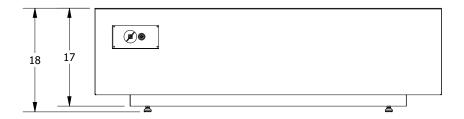

| DESCRIPTION:                                 |           |                                                                                                                                                                                                                                                                                        |            |           |           |               |  |
|----------------------------------------------|-----------|----------------------------------------------------------------------------------------------------------------------------------------------------------------------------------------------------------------------------------------------------------------------------------------|------------|-----------|-----------|---------------|--|
| PART NUMBER:                                 | NFIDENTIA | FIDENTIAL: Any information , data and drawings embodied in this                                                                                                                                                                                                                        |            |           |           |               |  |
| 103846BLK                                    | been su   | document are proprietary and strictly confidential, are to be held as confidential and have<br>been supplied with the understanding that they will not be disclosed, in whole or in part or<br>in any form, to third parties without the prior written consent of Warming Trends, LLC. |            |           |           |               |  |
| NOTES:                                       | REV<br>A  | WAR                                                                                                                                                                                                                                                                                    | • <b>N</b> | 41N       | IC 🌾      |               |  |
| ALL DIMS IN INCHES UNLESS<br>OTHERWISE NOTED | SIZE<br>A | WARMING TRENDS<br>www.warming-trends.com                                                                                                                                                                                                                                               |            |           |           |               |  |
|                                              |           | DRAWN BY:                                                                                                                                                                                                                                                                              |            | MATERIAL: |           |               |  |
|                                              |           | DATE: 11/13/2023                                                                                                                                                                                                                                                                       |            | ALE: 0.08 | 3         | SHEET: 1 OF 1 |  |
|                                              | CHECKED:  |                                                                                                                                                                                                                                                                                        |            |           | APPROVED: |               |  |