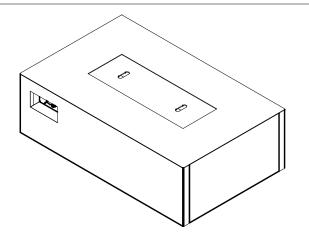

| DESCRIPTION:                                 |           |                                                                                                                                                                                                                                                                                        |            |           |           |               |  |
|----------------------------------------------|-----------|----------------------------------------------------------------------------------------------------------------------------------------------------------------------------------------------------------------------------------------------------------------------------------------|------------|-----------|-----------|---------------|--