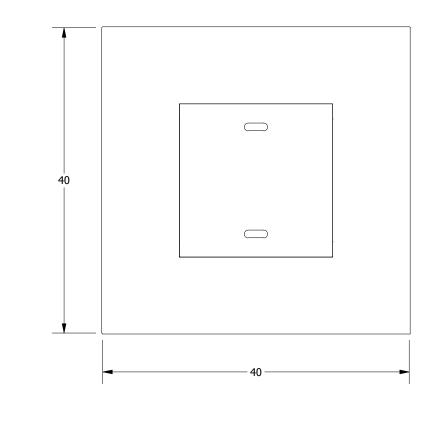

| DESCRIPTION: |                    |
|--------------|--------------------|
| PART NUMBER: | C                  |
| 103840BLK    | doc<br>bee<br>in a |
| NOTES:       | REV                |

ALL DIMS IN INCHES UNLESS

OTHERWISE NOTED

| DESCRIPTION:                                 |                                                                    |                                                                                                                                                                                                                                                                                        |   |              |           |               |  |
|----------------------------------------------|--------------------------------------------------------------------|----------------------------------------------------------------------------------------------------------------------------------------------------------------------------------------------------------------------------------------------------------------------------------------|---|--------------|-----------|---------------|--|
| PART NUMBER:                                 | CONFIDENTIAL: Any information , data and drawings embodied in this |                                                                                                                                                                                                                                                                                        |   |              |           |               |  |
| 103822BLK                                    | docum<br>been s                                                    | document are proprietary and strictly confidential, are to be held as confidential and have<br>been supplied with the understanding that they will not be disclosed, in whole or in part or<br>in any form, to third parties without the prior written consent of Warming Trends, LLC. |   |              |           |               |  |
| NOTES:                                       | REV<br>A                                                           | WAR                                                                                                                                                                                                                                                                                    | N | 1 <b>I</b> N | G 🔏       | TRENDS®       |  |
| ALL DIMS IN INCHES UNLESS<br>OTHERWISE NOTED | SIZE<br>A                                                          | www.warming-trends.com                                                                                                                                                                                                                                                                 |   |              |           |               |  |
|                                              | DRAWI                                                              | DRAWN BY:                                                                                                                                                                                                                                                                              |   | MATERI       | ۹L:       |               |  |
|                                              |                                                                    | DATE: 11/13/2023                                                                                                                                                                                                                                                                       |   | SCALE: 0.06  |           | SHEET: 1 OF 1 |  |
|                                              | CHECKED:                                                           |                                                                                                                                                                                                                                                                                        |   |              | APPROVED: |               |  |