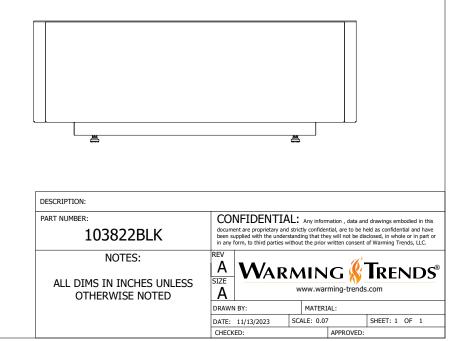

OTHERWISE NOTED

| DESCRIPTION:                                 |                                                                    |                                                                                                                                                                                                                                                                                        |   |              |           |               |  |
|----------------------------------------------|--------------------------------------------------------------------|----------------------------------------------------------------------------------------------------------------------------------------------------------------------------------------------------------------------------------------------------------------------------------------|---|--------------|-----------|---------------|--|
| PART NUMBER:                                 | CONFIDENTIAL: Any information , data and drawings embodied in this |                                                                                                                                                                                                                                                                                        |   |              |           |               |  |
| 103822BLK                                    | docum<br>been s                                                    | document are proprietary and strictly confidential, are to be held as confidential and have<br>been supplied with the understanding that they will not be disclosed, in whole or in part or<br>in any form, to third parties without the prior written consent of Warming Trends, LLC. |   |              |           |               |  |
| NOTES:                                       | REV<br>A                                                           | WAR                                                                                                                                                                                                                                                                                    | N | 1 <b>I</b> N | G 🔏       | TRENDS®       |  |
| ALL DIMS IN INCHES UNLESS<br>OTHERWISE NOTED | SIZE<br>A                                                          | www.warming-trends.com                                                                                                                                                                                                                                                                 |   |              |           |               |  |
|                                              | DRAWI                                                              | DRAWN BY:                                                                                                                                                                                                                                                                              |   | MATERI       | ۹L:       |               |  |
|                                              |                                                                    | DATE: 11/13/2023                                                                                                                                                                                                                                                                       |   | SCALE: 0.06  |           | SHEET: 1 OF 1 |  |
|                                              | CHECKED:                                                           |                                                                                                                                                                                                                                                                                        |   |              | APPROVED: |               |  |