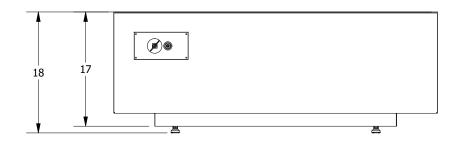

| DESCRIPTION:                                 |           |                                                                                                                                                                                                                                                                                        |            |           |           |               |  |
|----------------------------------------------|-----------|----------------------------------------------------------------------------------------------------------------------------------------------------------------------------------------------------------------------------------------------------------------------------------------|------------|-----------|-----------|---------------|--|
| PART NUMBER:                                 | NFIDENTIA | FIDENTIAL: Any information , data and drawings embodied in this                                                                                                                                                                                                                        |            |           |           |               |  |
| 103846BLK                                    | been su   | document are proprietary and strictly confidential, are to be held as confidential and have<br>been supplied with the understanding that they will not be disclosed, in whole or in part or<br>in any form, to third parties without the prior written consent of Warming Trends, LLC. |            |           |           |               |  |
| NOTES:                                       | REV<br>A  | WAR                                                                                                                                                                                                                                                                                    | • <b>N</b> | 41N       | IC 🌾      |               |  |
| ALL DIMS IN INCHES UNLESS<br>OTHERWISE NOTED | SIZE<br>A | WARMING TRENDS<br>www.warming-trends.com                                                                                                                                                                                                                                               |            |           |           |               |  |
|                                              |           | DRAWN BY:                                                                                                                                                                                                                                                                              |            | MATERIAL: |           |               |  |
|                                              |           | DATE: 11/13/2023                                                                                                                                                                                                                                                                       |            | ALE: 0.08 | 3         | SHEET: 1 OF 1 |  |
|                                              | CHECKED:  |                                                                                                                                                                                                                                                                                        |            |           | APPROVED: |               |  |