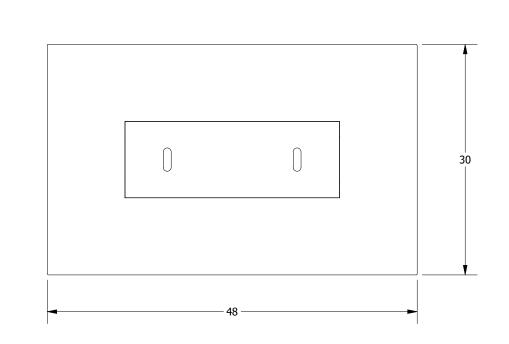

| DESCRIPTION:                                 |           |                                                                                                                                                                                                                                                                                        |            |           |           |               |  |
|----------------------------------------------|-----------|----------------------------------------------------------------------------------------------------------------------------------------------------------------------------------------------------------------------------------------------------------------------------------------|------------|-----------|-----------|---------------|