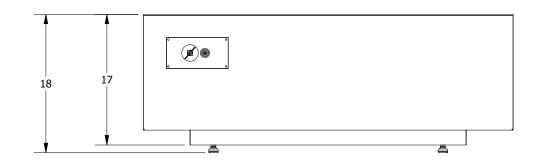

| DESCRIPTION:                                 |           |                                                                                                                                                                                                                                                                                        |            |           |           |               |  |
|----------------------------------------------|-----------|----------------------------------------------------------------------------------------------------------------------------------------------------------------------------------------------------------------------------------------------------------------------------------------|------------|-----------|-----------|---------------|--|