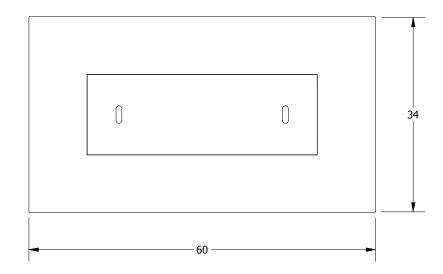

OTHERWISE NOTED

| DESCRIPTION:                                 |                                                                    |                                                                                                                                                                                                                                                                                        |   |              |           |               |  |
|----------------------------------------------|--------------------------------------------------------------------|----------------------------------------------------------------------------------------------------------------------------------------------------------------------------------------------------------------------------------------------------------------------------------------|---|--------------|-----------|---------------|--|
| PART NUMBER:                                 | CONFIDENTIAL: Any information , data and drawings embodied in this |                                                                                                                                                                                                                                                                                        |   |              |           |               |  |
| 103822BLK                                    | docum<br>been s                                                    | document are proprietary and strictly confidential, are to be held as confidential and have<br>been supplied with the understanding that they will not be disclosed, in whole or in part or<br>in any form, to third parties without the prior written consent of Warming Trends, LLC. |   |              |           |               |  |
| NOTES:                                       | REV<br>A                                                           | WAR                                                                                                                                                                                                                                                                                    | N | 1 <b>I</b> N | G 🔏       | TRENDS®       |  |
| ALL DIMS IN INCHES UNLESS<br>OTHERWISE NOTED | SIZE<br>A                                                          | www.warming-trends.com                                                                                                                                                                                                                                                                 |   |              |           |               |  |
|                                              | DRAWI                                                              | DRAWN BY:                                                                                                                                                                                                                                                                              |   | MATERI       | ۹L:       |               |  |
|                                              |                                                                    | DATE: 11/13/2023                                                                                                                                                                                                                                                                       |   | SCALE: 0.06  |           | SHEET: 1 OF 1 |  |
|                                              | CHECKED:                                                           |                                                                                                                                                                                                                                                                                        |   |              | APPROVED: |               |  |