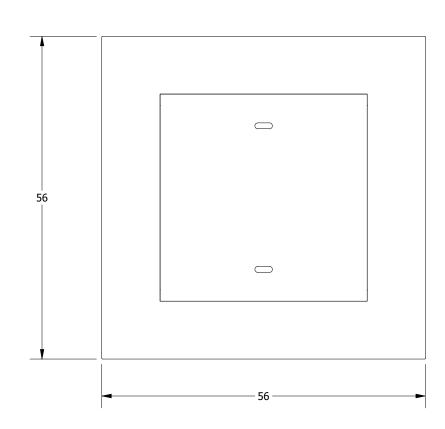

OTHERWISE NOTED

| DESCRIPTION:                                 |                                                                    |                                                                                                                                                                                                                                                                                        |   |              |           |               |  |
|----------------------------------------------|--------------------------------------------------------------------|----------------------------------------------------------------------------------------------------------------------------------------------------------------------------------------------------------------------------------------------------------------------------------------|---|--------------|-----------|---------------|--|
| PART NUMBER:                                 | CONFIDENTIAL: Any information , data and drawings embodied in this |                                                                                                                                                                                                                                                                                        |   |              |           |               |  |
| 103822BLK                                    | docum<br>been s                                                    | document are proprietary and strictly confidential, are to be held as confidential and have<br>been supplied with the understanding that they will not be disclosed, in whole or in part or<br>in any form, to third parties without the prior written consent of Warming Trends, LLC. |   |              |           |               |  |
| NOTES:                                       | REV<br>A                                                           | WAR                                                                                                                                                                                                                                                                                    | N | 1 <b>I</b> N | G 🔏       | TRENDS®       |  |
| ALL DIMS IN INCHES UNLESS<br>OTHERWISE NOTED | SIZE<br>A                                                          | www.warming-trends.com                                                                                                                                                                                                                                                                 |   |              |           |               |  |
|                                              | DRAWI                                                              | DRAWN BY:                                                                                                                                                                                                                                                                              |   | MATERI       | ۹L:       |               |  |
|                                              |                                                                    | DATE: 11/13/2023                                                                                                                                                                                                                                                                       |   | SCALE: 0.06  |           | SHEET: 1 OF 1 |  |
|                                              | CHECKED:                                                           |                                                                                                                                                                                                                                                                                        |   |              | APPROVED: |               |  |