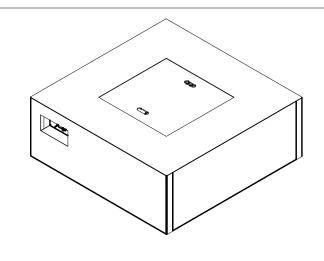

| DESCRIPTION:                                 |           |                                                                                                                                                                                                                                                                                        |            |           |           |               |  |
|----------------------------------------------|-----------|----------------------------------------------------------------------------------------------------------------------------------------------------------------------------------------------------------------------------------------------------------------------------------------|------------|-----------|-----------|---------------|--|
| PART NUMBER:                                 | NFIDENTIA | FIDENTIAL: Any information , data and drawings embodied in this                                                                                                                                                                                                                        |            |           |           |               |  |
| 103846BLK                                    | been su   | document are proprietary and strictly confidential, are to be held as confidential and have<br>been supplied with the understanding that they will not be disclosed, in whole or in part or<br>in any form, to third parties without the prior written consent of Warming Trends, LLC. |            |           |           |               |  |
| NOTES:                                       | REV<br>A  | WAR                                                                                                                                                                                                                                                                                    | • <b>N</b> | 41N       | IC 🌾      |               |  |
| ALL DIMS IN INCHES UNLESS<br>OTHERWISE NOTED | SIZE<br>A | WARMING TRENDS<br>www.warming-trends.com                                                                                                                                                                                                                                               |            |           |           |               |  |
|                                              |           | DRAWN BY:                                                                                                                                                                                                                                                                              |            | MATERIAL: |           |               |  |
|                                              |           | DATE: 11/13/2023                                                                                                                                                                                                                                                                       |            | ALE: 0.08 | 3         | SHEET: 1 OF 1 |  |
|                                              | CHECKED:  |                                                                                                                                                                                                                                                                                        |            |           | APPROVED: |               |  |