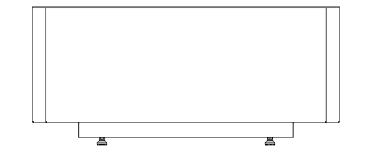

| DESCRIPTION:                                 |           |                                                                                                                                                                                                                                                                                        |            |           |           |               |  |
|----------------------------------------------|-----------|----------------------------------------------------------------------------------------------------------------------------------------------------------------------------------------------------------------------------------------------------------------------------------------|------------|-----------|-----------|------------