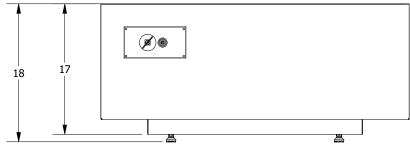

OTHERWISE NOTED

| DESCRIPTION:                                 |                                                                    |                                                                                                                                                                                                                                                                                        |   |              |           |               |  |
|----------------------------------------------|--------------------------------------------------------------------|----------------------------------------------------------------------------------------------------------------------------------------------------------------------------------------------------------------------------------------------------------------------------------------|---|--------------|-----------|---------------|--|
| PART NUMBER:                                 | CONFIDENTIAL: Any information , data and drawings embodied in this |                                                                                                                                                                                                                                                                                        |   |              |           |               |  |
| 103822BLK                                    | docum<br>been s                                                    | document are proprietary and strictly confidential, are to be held as confidential and have<br>been supplied with the understanding that they will not be disclosed, in whole or in part or<br>in any form, to third parties without the prior written consent of Warming Trends, LLC. |   |              |           |               |  |
| NOTES:                                       | REV<br>A                                                           | WAR                                                                                                                                                                                                                                                                                    | N | 1 <b>I</b> N | G 🔏       | TRENDS®       |  |
| ALL DIMS IN INCHES UNLESS<br>OTHERWISE NOTED | SIZE<br>A                                                          | www.warming-trends.com                                                                                                                                                                                                                                                                 |   |              |           |               |  |
|                                              | DRAWI                                                              | DRAWN BY:                                                                                                                                                                                                                                                                              |   | MATERI       | ۹L:       |               |  |
|                                              |                                                                    | DATE: 11/13/2023                                                                                                                                                                                                                                                                       |   | SCALE: 0.06  |           | SHEET: 1 OF 1 |  |
|                                              | CHECKED:                                                           |                                                                                                                                                                                                                                                                                        |   |              | APPROVED: |               |  |