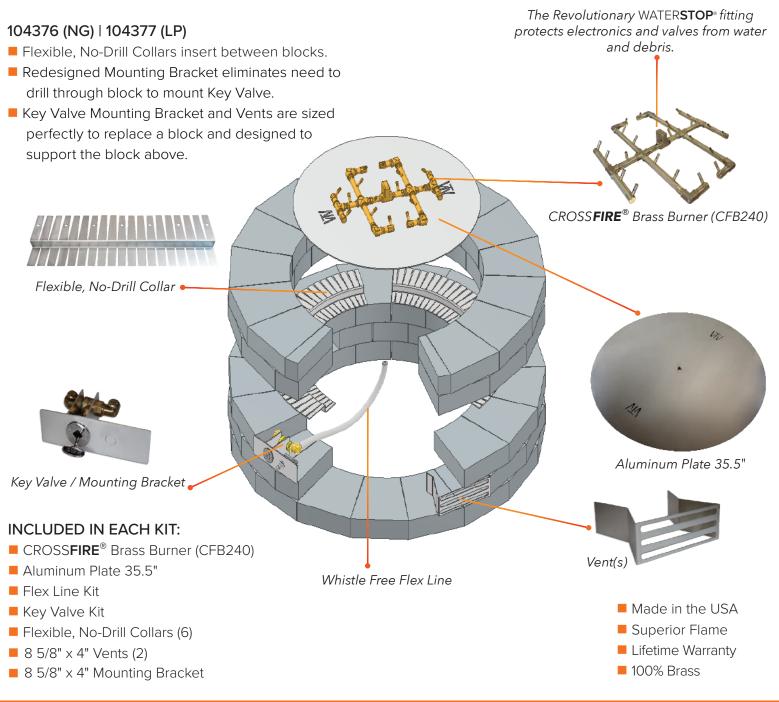

PLATINUM AUTOMATIC IGNITION SYSTEM™

AON FIRE TABLE COLLECTION

**UPGRADED VENTS** 

MERCURY IGNITION SYSTEM™

WATERSTOP® FITTING

## INNOVATIONS FROM THE LEADER IN OUTDOOR FIRE

UPGRADED NO-DRILL COLLARS

OUTDOOR FIREPLACE COLLECTION

PLATE WITH IGNITION KNOCKOUTS

Visit us at Warming-Trends.com for up-to-date product information.

PATENTED www.Warming-Trends.com/Patents