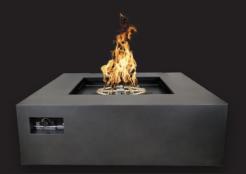

PLATINUM AUTOMATIC IGNITION SYSTEM™

AON FIRE TABLE COLLECTION

**UPGRADED VENTS** 

MERCURY IGNITION SYSTEM™

WATERSTOP® FITTING