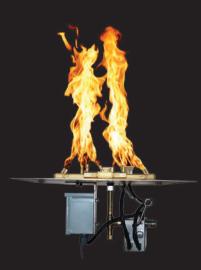

PLATINUM AUTOMATIC IGNITION SYSTEM™

AON FIRE TABLE COLLECTION

**UPGRADED VENTS** 

MERCURY IGNITION SYSTEM™

WATERSTOP® FITTING