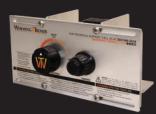

PLATINUM AUTOMATIC IGNITION SYSTEM™

AON FIRE TABLE COLLECTION

**UPGRADED VENTS** 

MERCURY IGNITION SYSTEM™

WATERSTOP® FITTING