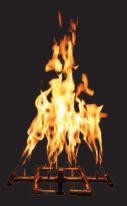

PLATINUM AUTOMATIC IGNITION SYSTEM™

AON FIRE TABLE COLLECTION

**UPGRADED VENTS** 

MERCURY IGNITION SYSTEM™

WATERSTOP® FITTING