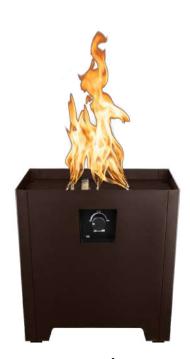

## **FIRESTORM**

#### **FIRESTORM FEATURES**

- Big, Beautiful Flame & Unparalleled Fuel Efficiency
- Smokeless Produces 99% Less Emissions than Burning Wood

- Modular Design Compact & Easy to Assemble
- Steel & Brass Construction
- Tip Over Sensor with Auto-Safety Shut Off