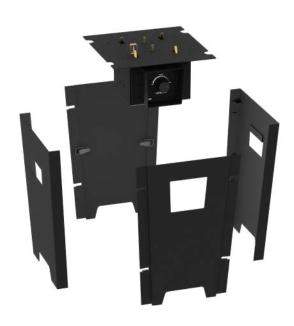

#### **EACH UNIT INCLUDES:**

- FIRESTORM™
- CARRY BAG
- QUICK-CONNECT REGULATOR HOSE

#### **FIRESTORM FEATURES**

- Big, Beautiful Flame & Unparalleled Fuel Efficiency
- Smokeless Produces 99% Less Emissions than Burning Wood

- Modular Design Compact & Easy to Assemble
- Steel & Brass Construction
- Tip Over Sensor with Auto-Safety Shut Off