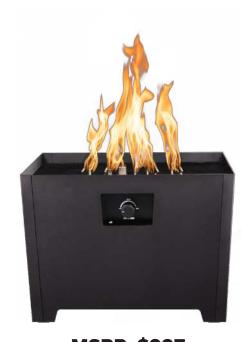

#### Series III

- DIMENSIONS: 18" X 24" X 17.5"
- WEIGHT: 38 LBS

**MSRP: \$697** 

**MSRP: \$857** 

**MSRP: \$997** 