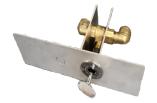

## TECHO-BLOC VALENCIA UNIVERSAL PAVER KIT

The Revolutionary WATER**STOP**™ fitting

protects electronics and valves from water and debris.

- Flexible, No Drill Collars insert between blocks.
- Redesigned Mounting Bracket eliminates need to drill through block to mount Key Valve.

Key Valve Mounting Bracket and Vents are sized perfectly to replace a block and designed to support

the block above.

Flexible, No Drill Collar •

Key Valve / Mounting Bracket

## **INCLUDED IN EACH KIT:**

- CROSSFIRE® Brass Burner (CFB180)
- Aluminum Plate 29"
- Flex Line Kit
- Key Valve Kit
- Flexible, No Drill Collars (5)
- Vents (2)
- Mounting Bracket

Vent(s)