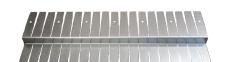

## **INCLUDED IN EACH KIT:**

- CROSSFIRE® Brass Burner (CFB180)
- Aluminum Plate 29"
- Flex Line Kit
- Key Valve Kit
- Flexible, No Drill Collars (5)
- Vents (2)
- Mounting Bracket

Vent(s)