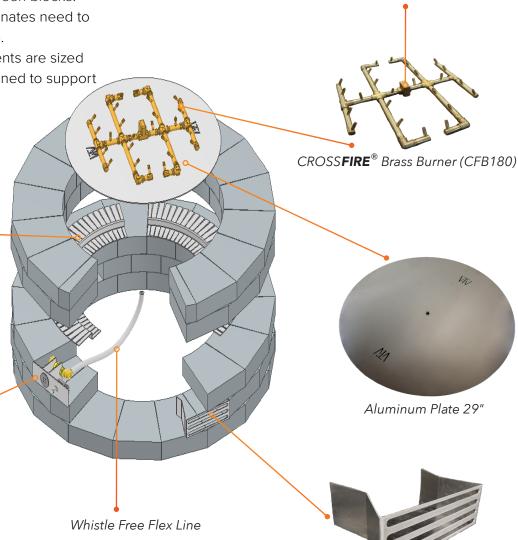

## **INCLUDED IN EACH KIT:**

- CROSSFIRE® Brass Burner (CFB180)
- Aluminum Plate 29"
- Flex Line Kit
- Key Valve Kit
- Flexible, No Drill Collars (5)
- Vents (2)
- Mounting Bracket

Vent(s)