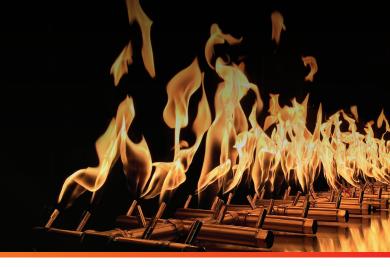

## **INCLUDED IN EACH KIT:**

- CROSSFIRE® Brass Burner (CFB180)
- Aluminum Plate 29"
- Flex Line Kit
- Key Valve Kit
- Flexible, No Drill Collars (5)
- Vents (2)
- Mounting Bracket

Vent(s)