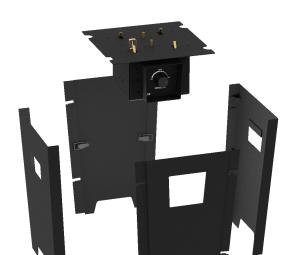

#### **FIRESTORM FEATURES**

- Big, Beautiful Flame & Unparalleled Fuel Efficiency
- Smokeless Produces 99% Less Emissions than Burning Wood

- Modular Design Compact & Easy to Assemble
- Steel & Brass Construction
- Tip Over Sensor with Auto-Safety Shut Off

#### **EACH UNIT INCLUDES:**

- FIRESTORM®
- CARRY BAG
- QUICK-CONNECT REGULATOR HOSE