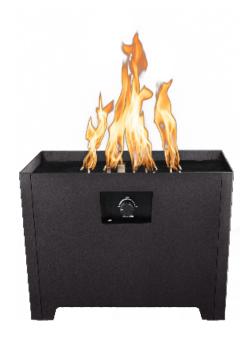

## **FIRESTORM**

#### **FIRESTORM FEATURES**

- Big, Beautiful Flame & Unparalleled Fuel Efficiency
- Smokeless Produces 99% Less Emissions than Burning Wood

- Modular Design Compact & Easy to Assemble
- Steel & Brass Construction
- Tip Over Sensor with Auto-Safety Shut Off

- Complies with Most Fire Ban Restrictions
- Made in U.S.A.
- 3 Year Warranty