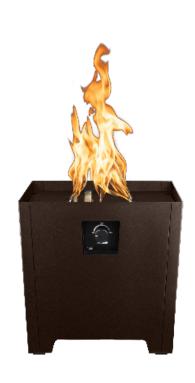

# AVAILABLE COLORS

**BLACK** 

**BRONZE** 

**BLUE** 

CHARCOAL

MADE IN U.S.A. SMOKELESS

COMPARABLE PORTABLE BURNER SYSTEM FLAME VERSUS WARMING TRENDS® CFB60XL.

WWW.WARMING-TRENDS.COM ORDERS@WARMING-TRENDS.COM 303-346-2224