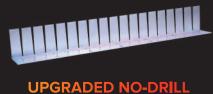

## UPKSS (LP/NG) protects electronics and valves from water and debris. Flexible, No-Drill Collars insert between blocks. Redesigned Mounting Bracket eliminates need to drill through block to mount Key Valve. Key Valve Mounting Bracket and Vents are sized perfectly to replace a block and designed to support the block above. CROSSFIRE® Brass Burner (CFB240) Flexible, No-Drill Collar

## **INCLUDED IN EACH KIT:**

Key Valve / Mounting Bracket

- CROSSFIRE® Brass Burner (CFB240)
- Aluminum Plate 35.5"
- Flex Line Kit
- Key Valve Kit
- Flexible, No-Drill Collars (6)
- 8 5/8" x 4" Vents (2)
- 8 5/8" x 4" Mounting Bracket