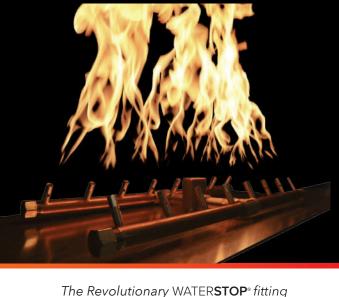

## UPKSS (LP/NG) protects electronics and valves from water and debris. Flexible, No-Drill Collars insert between blocks. Redesigned Mounting Bracket eliminates need to drill through block to mount Key Valve. Key Valve Mounting Bracket and Vents are sized perfectly to replace a block and designed to support the block above. CROSSFIRE® Brass Burner (CFB240) Flexible, No-Drill Collar