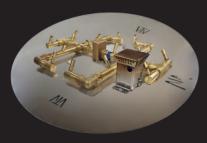

## Warming Trends

**GAS INSERT KITS**FOR UNILOCK SUNSET PAVER FIRE FEATURES

## UPKSS (LP/NG) protects electronics and valves from water and debris. Flexible, No-Drill Collars insert between blocks. Redesigned Mounting Bracket eliminates need to drill through block to mount Key Valve. Key Valve Mounting Bracket and Vents are sized perfectly to replace a block and designed to support the block above. CROSSFIRE® Brass Burner (CFB240) Flexible, No-Drill Collar

## **INCLUDED IN EACH KIT:**

Key Valve / Mounting Bracket

- CROSSFIRE® Brass Burner (CFB240)
- Aluminum Plate 35.5"
- Flex Line Kit
- Key Valve Kit
- Flexible, No-Drill Collars (6)
- 8 5/8" x 4" Vents (2)
- 8 5/8" x 4" Mounting Bracket

■ Made in the USA

Aluminum Plate 35.5"

- Superior Flame
- Lifetime Warranty
- 100% Brass

Vent(s)

Whistle Free Flex Line