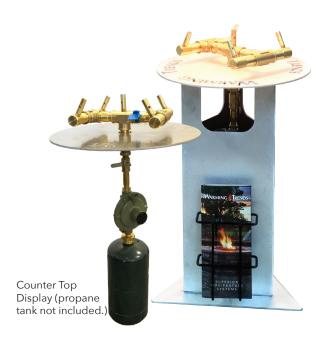

## **Counter Top Display**

Counter Top Displays includes a 17" tall triangle brushed aluminum base which holds a removable CFB60 CROSSFIRE Brass Burner on a 12" plate. The unit is ready to connect to a 1lb propane tank. This display is great for small spaces and the removable demo burner is the perfect portable sales tool.

## **Floor Display**

The Floor Display is 30" tall and 18" square. The display includes a hollow metal frame, choice of two slide-in marketing panels (two are pre-selected), a plate with a mounted key valve, and a CFB60 CROSSFIRE Brass Burner. The unit is ready to connect to a 1lb propane tank (and can be modified to connect up to a 20 lb tank.) Perfect for a showroom display.