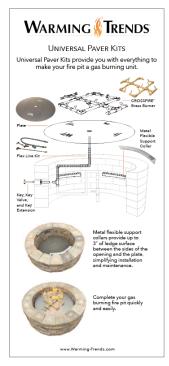

-in marketing panels (two are pre-selected), a plate with a mounted key valve, and a CFB60 CROSSFIRE Brass Burner. The unit is ready to connect to a 1lb propane tank (and can be modified to connect up to a 20 lb tank.) Perfect for a showroom display.

The top reason consumers prefer to shop in-store versus online is to see, feel and experience the product in person.\*

Let your customers experience the performance of a Warming Trends CROSSFIRE Brass Burner.



## To order, please contact us at

orders@warming-trends.com or 877-556-5255.

## Floor Displays include two pre-selected panels and choice of two more.



Panel 1 Comes pre-selected with display.



Panel 2
Comes pre-selected with display.



Panel 3 Features Custom Fire Features



Panel 4 Features Ready-to-Finish Kits



Panel 5



Panel 6 Features Universal Paver Kits