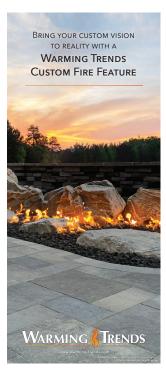

ay is 30" tall and 18" square. The display includes a hollow metal frame, choice of two slide-in marketing panels (two are pre-selected), a plate with a mounted key valve, and a CFB60 CROSSFIRE Brass Burner. The unit is ready to connect to a 1lb propane tank (and can be modified to connect up to a 20 lb tank.) Perfect for a showroom display.

The top reason consumers prefer to shop in-store versus online is to see, feel and experience the product in person.\*

Let your customers experience the performance of a Warming Trends CROSSFIRE Brass Burner.



## To order, please contact us at

orders@warming-trends.com or 877-556-5255.

## Floor Displays include two pre-selected panels and choice of two more.



Panel 1 Comes pre-selected with display.



Panel 2
Comes pre-selected with display.



Panel 3 Features Custom Fire Features



Panel 4 Features Ready-to-Finish Kits



Panel 5



Panel 6 Features Universal Paver Kits