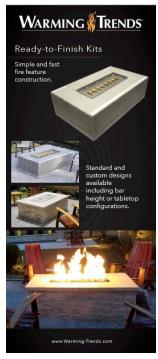

## Floor Displays include two pre-selected panels and choice of two more.

Panel 1 Comes pre-selected with display.

Panel 2
Comes pre-selected with display.

Panel 3 Features Custom Fire Features

Panel 4 Features Ready-to-Finish Kits