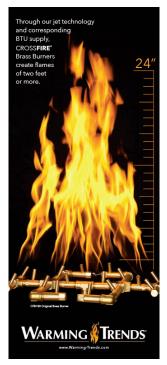

## Floor Displays include two pre-selected panels and choice of two more.

Panel 1 Comes pre-selected with display.

Panel 2
Comes pre-selected with display.

Panel 3 Features Custom Fire Features

Panel 4 Features Ready-to-Finish Kits