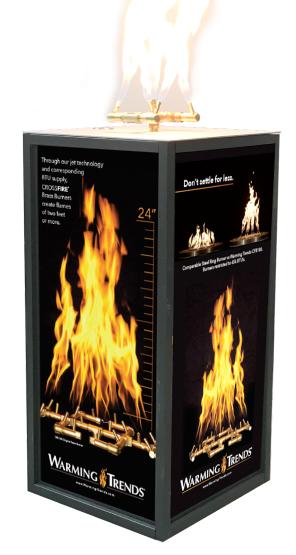

## **Floor Display**

The Floor Display is 30" tall and 18" square. The display includes a hollow metal frame, choice of two slide-in marketing panels (two are pre-selected), a plate with a mounted key valve, and a CFB60 CROSSFIRE Brass Burner. The unit is ready to connect to a 1lb propane tank (and can be modified to connect up to a 20 lb tank.) Perfect for a showroom display.

## Floor Displays include two pre-selected panels and choice of two more.

Panel 1 Comes pre-selected with display.

Panel 2
Comes pre-selected with display.

Panel 3 Features Custom Fire Features

Panel 4 Features Ready-to-Finish Kits