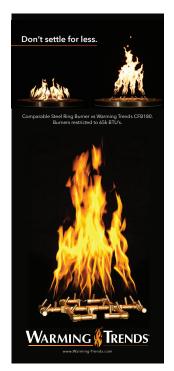

## Floor Displays include two pre-selected panels and choice of two more.

Panel 1 Comes pre-selected with display.

Panel 2
Comes pre-selected with display.

Panel 3 Features Custom Fire Features

Panel 4 Features Ready-to-Finish Kits