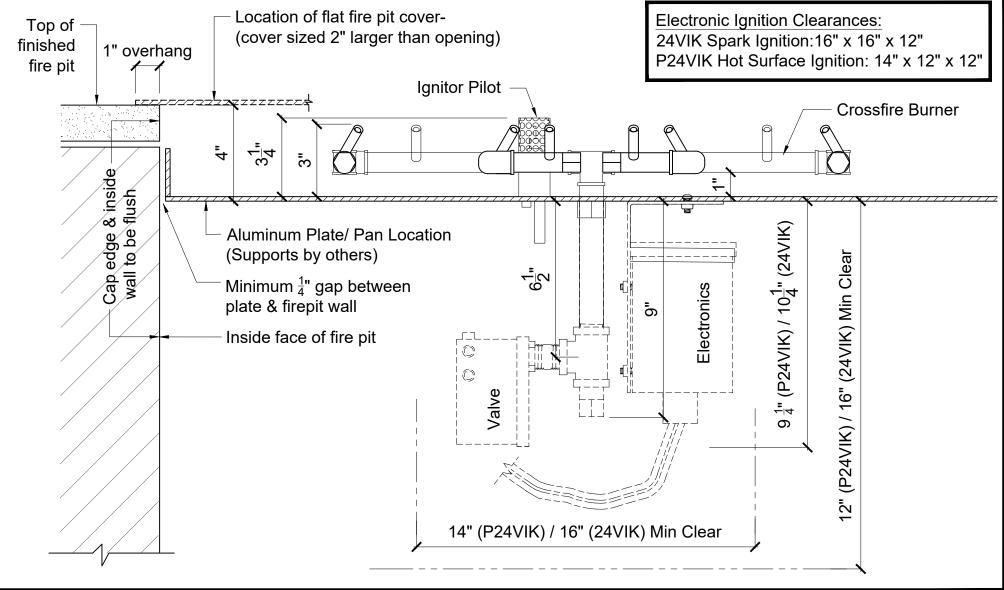

## (Critical Dimensions) - Construction & 24V Electronic Ignitions

Dwg: S:\ AutoCad Drawings\Critical dimensions

www.warming-trends.com