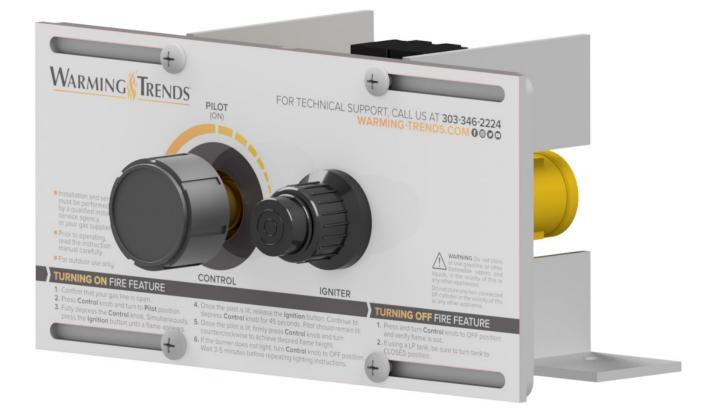

Visit us online at Warming-Trends.com for more information and pricing or call **303-346-2224** to speak with one of our Flame Specialists today.

The **Mercury Ignition** provides a layer of safety in the event a burner's flame is unexpectedly extinguished. This innovative new design provides a quick, automatic shutoff of gas flow and an easy reset to reignite the flame when ready to address building and safety code requirements, as well as personal safety preferences.

- Delivers unmatched BTU output of 240 BTUs compared to only 140 BTUs from any competitor
- Provides superior gas line protection from water and debris when coupled with the WATERSTOP<sup>™</sup> fitting
- No electricity required battery operated
- 3 year Residential and 1 year Commerical Warranty