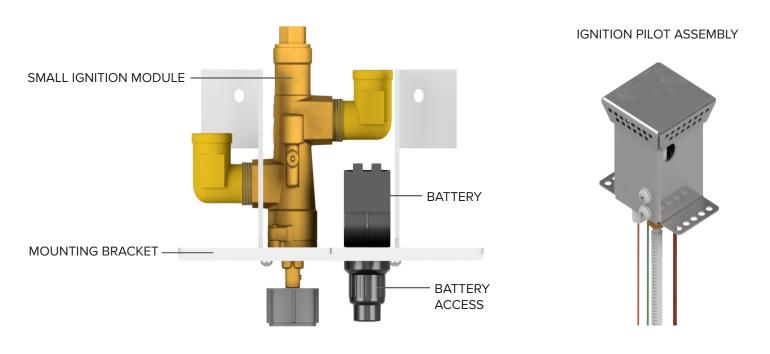

Visit us online at Warming-Trends.com for more information and pricing or call **303-346-2224** to speak with one of our Flame Specialists today.

The **Mercury Ignition** provides a layer of safety in the event a burner's flame is unexpectedly extinguished. This innovative new design provides a quick, automatic shutoff of gas flow and an easy reset to reignite the flame when ready to address building and safety code requirements, as well as personal safety preferences.

- Delivers unmatched BTU output of 240 BTUs compared to only 140 BTUs from any competitor
- Provides superior gas line protection from water and debris when coupled with the WATERSTOP<sup>™</sup> fitting
- No electricity required battery operated
- 3 year Residential and 1 year Commerical Warranty