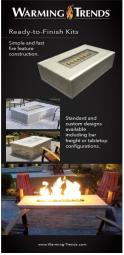

### **COUNTER TOP DISPLAY UNIT**

The Counter Top Display includes a CFB60XL CROSSFIRE™
Brass Burner with the patent-pending WATERSTOP fitting,
together with a 17" tall, triangular aluminum base. The
Counter Top Display is available in two plate/pan options.
The DISCT has a 12" circular plate. DISCT4 has a 12" square
plate with 4" sidewalls which can be filled with water to
demonstrate the effectiveness of the WATERSTOP fitting.
The Counter Top Display is great for small spaces and the
removable demo burner is the perfect portable sales tool.

\* Propane Tank not included

Let your Customers *Experience* the Performance of a Warming Trends® CROSS**FIRE** Brass Burner.