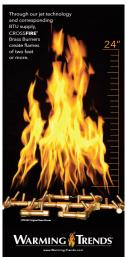

### **COUNTER TOP DISPLAY UNIT**

The Counter Top Display includes a CFB60XL CROSSFIRE™
Brass Burner with the patent-pending WATERSTOP fitting,
together with a 17" tall, triangular aluminum base. The
Counter Top Display is available in two plate/pan options.
The DISCT has a 12" circular plate. DISCT4 has a 12" square
plate with 4" sidewalls which can be filled with water to
demonstrate the effectiveness of the WATERSTOP fitting.
The Counter Top Display is great for small spaces and the
removable demo burner is the perfect portable sales tool.

\* Propane Tank not included

Let your Customers *Experience* the Performance of a Warming Trends® CROSS**FIRE** Brass Burner.