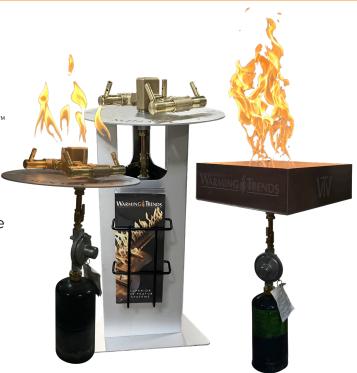

### FLOOR DISPLAY

The Floor Display is 30" tall and 18" square. The display includes a hollow metal frame, two preselected panels, your choice of two slide-in marketing panels, a CFB60XL CROSSFIRE™ Brass burner with a patent-pending WATERSTOP™ fitting mounted on a 18" square plate, and a key valve. The unit is ready to connect to a 1 lb propane tank\* and can be modified to connect up to a 20 lb tank. A perfect showroom addition to highlight the quality and performance of the CROSSFIRE™ Brass Burner.

# **LIVE BURN DISPLAY**

### **COUNTER TOP DISPLAY UNIT**

The Counter Top Display includes a CFB60XL CROSSFIRE™
Brass Burner with the patent-pending WATERSTOP fitting,
together with a 17" tall, triangular aluminum base. The
Counter Top Display is available in two plate/pan options.
The DISCT has a 12" circular plate. DISCT4 has a 12" square
plate with 4" sidewalls which can be filled with water to
demonstrate the effectiveness of the WATERSTOP fitting.
The Counter Top Display is great for small spaces and the
removable demo burner is the perfect portable sales tool.

\* Propane Tank not included

Let your Customers *Experience* the Performance of a Warming Trends® CROSS**FIRE** Brass Burner.